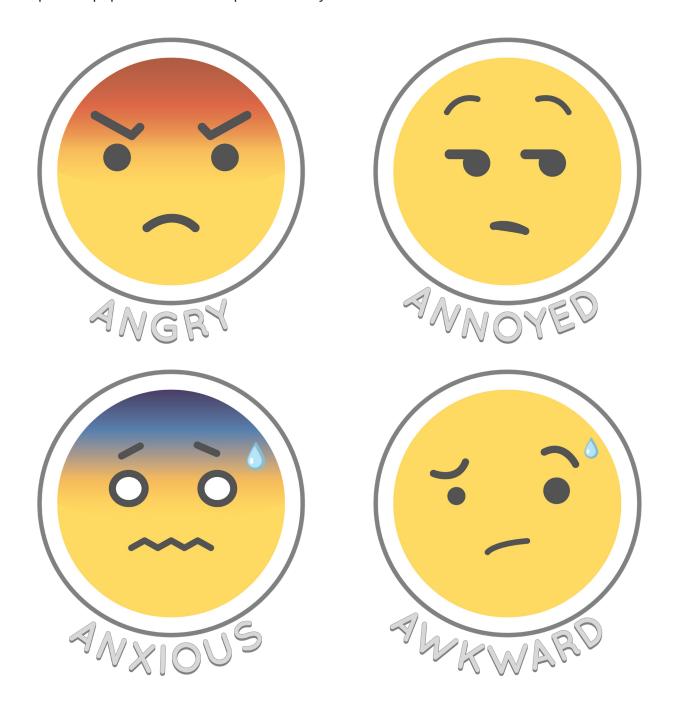

## **SOCIAL MOJI**

We created these SocialMojis as fun visual representations of different emotions to be used in all of our video lessons and therapy materials.

You can print them out to use alongside our lessons or for your own fun activities. Some activities you may use the SocialMojis with are sorting exercises, role-playing different feelings, drawing your own emojis, or holding up the SocialMoji to identify an emotion being modeled in our video lessons. Laminate and tape onto popsicle sticks to keep them sturdy and ensure re-use.