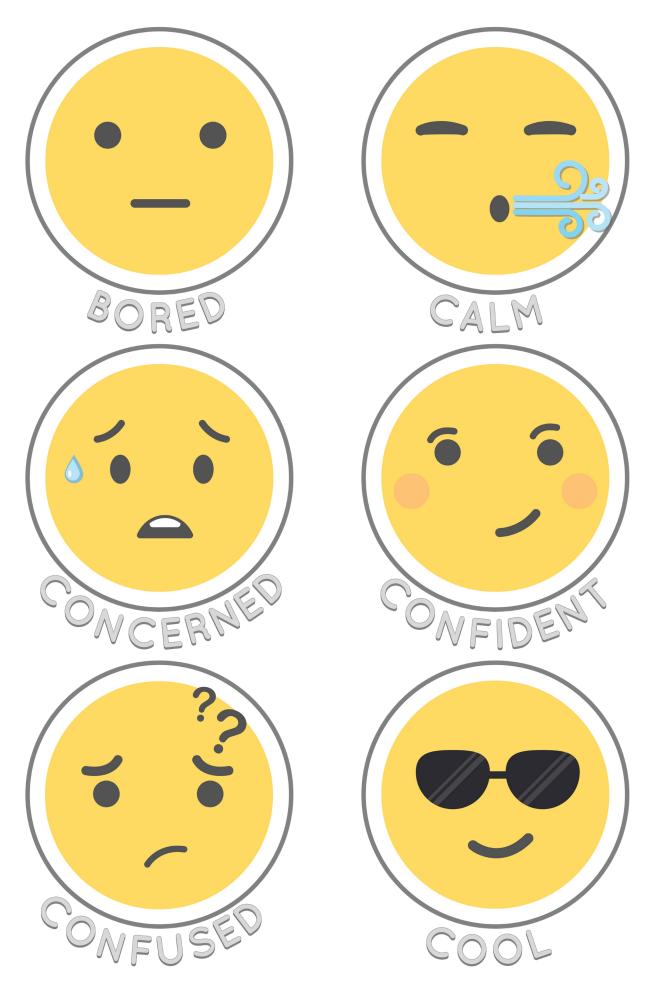

## **SOCIAL MOJI**

We created these SocialMojis as fun visual representations of different emotions to be used in all of our video lessons and therapy materials.

You can print them out to use alongside our lessons or for your own fun activities. Some activities you may use the SocialMojis with are sorting exercises, role-playing different feelings, drawing your own emojis, or holding up the SocialMoji to identify an emotion being modeled in our video lessons. Laminate and tape onto popsicle sticks to keep them sturdy and ensure re-use.