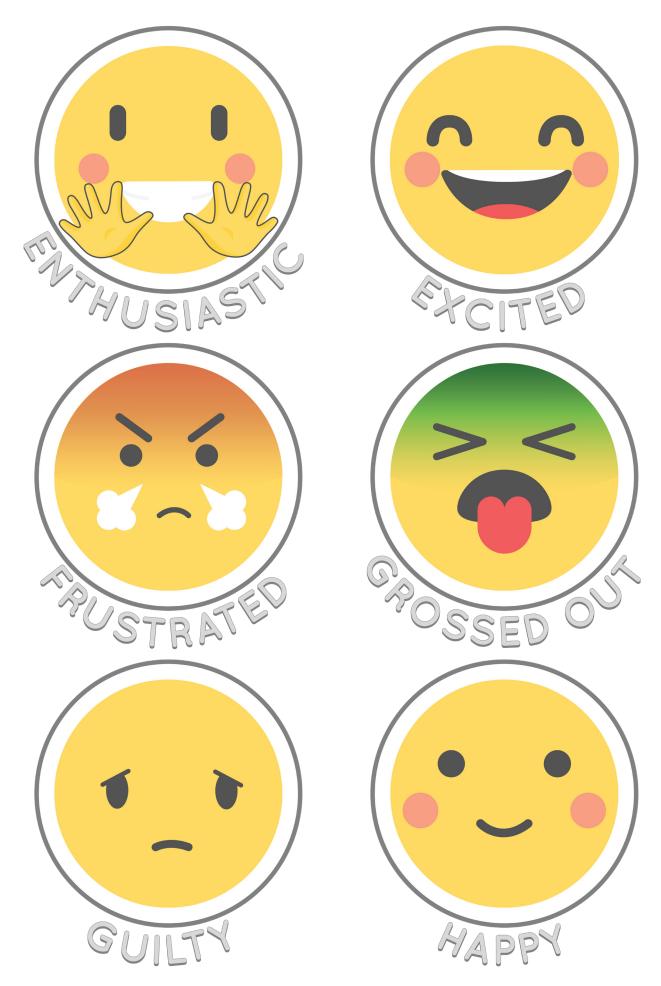

## **SOCIAL MOJI**

We created these SocialMojis as fun visual representations of different emotions to be used in all of our video lessons and therapy materials.

You can print them out to use alongside our lessons or for your own fun activities. Some activities you may use the SocialMojis with are sorting exercises, role-playing different feelings, drawing your own emojis, or holding up the SocialMoji to identify an emotion being modeled in our video lessons. Laminate and tape onto popsicle sticks to keep them sturdy and ensure re-use.