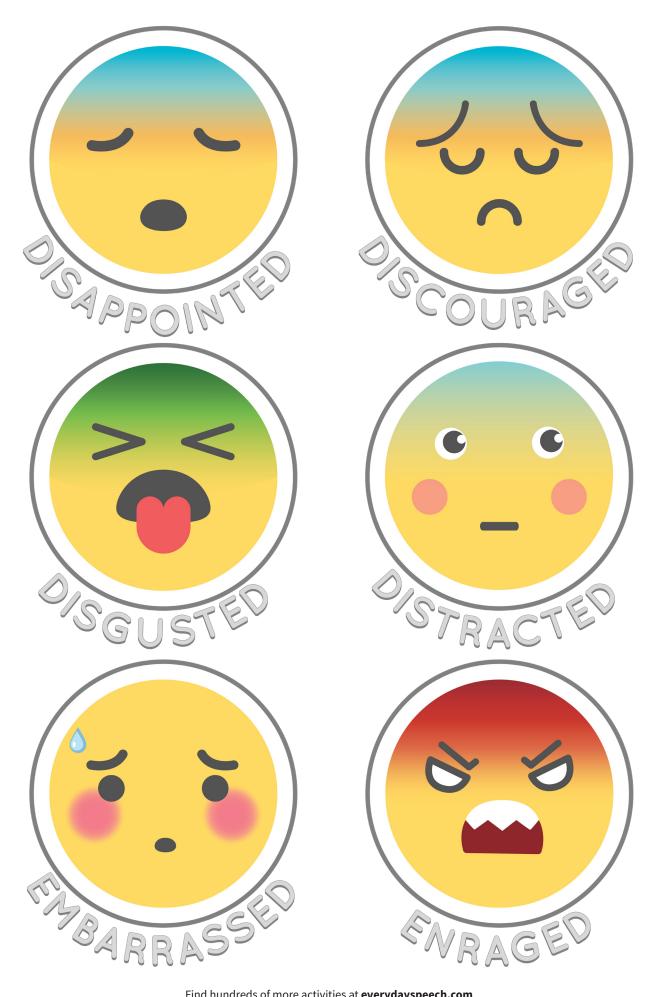

## **SOCIAL MOJI**

We created these SocialMojis as fun visual representations of different emotions to be used in all of our video lessons and therapy materials.

You can print them out to use alongside our lessons or for your own fun activities. Some activities you may use the SocialMojis with are sorting exercises, role-playing different feelings, drawing your own emojis, or holding up the SocialMoji to identify an emotion being modeled in our video lessons. Laminate and tape onto popsicle sticks to keep them sturdy and ensure re-use.